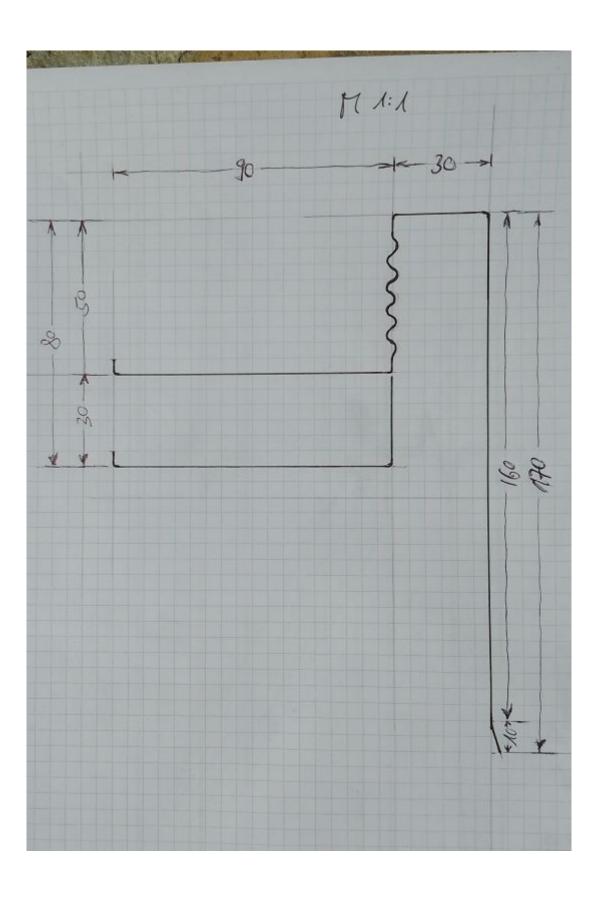

ade plate 30x250mm 109      | 4100mm | 15 |
| degrees, zinc (drawing below) |        |    |
| Side board flashing, left     | 2100mm | 2  |
| (drawing below)               |        |    |

| Side board flashing, right | 2100mm | 2 |
|----------------------------|--------|---|
| (drawing below)            |        |   |
| Sheet lead, 300mm          | 3800mm | 2 |
| Round pipe, diameter 110mm | 1200mm | 1 |
| this is to hide this nine: |        |   |



Endcap for above pipe 110mm 1



Lead flashing for 110mm pipe 300x400mm 1 to seal the pipe above:



similar to this:



External fascia corner brackets



4



Internal fascia corner brackets Rivets (for connecting gutters, etc.)

100x60x60mm pack ~250 4 1

Blade plates (two sizes):



## example:



## Side board flashing (custom made):







## example: