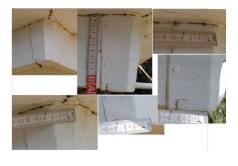

90mm                | 3150mm | 1  |
| Brackets for round gutter     | 150mm  | 44 |
| Blade plate 25x100mm 109      | 4100mm | 14 |
| degrees, zinc (drawing below) |        |    |
| Blade plate 30x250mm 109      | 4100mm | 15 |
| degrees, zinc (drawing below) |        |    |
| Side board flashing, left     | 2100mm | 2  |
| (drawing below)               |        |    |

| Side board flashing, right | 2100mm | 2 |
|----------------------------|--------|---|
| (drawing below)            |        |   |
| Sheet lead, 300mm          | 3800mm | 2 |
| Round pipe, diameter 110mm | 1200mm | 1 |
| this is to hide this nine: |        |   |



Endcap for above pipe 110mm 1



Lead flashing for 110mm pipe 300x400mm 1 to seal the pipe above:



similar to this:



External fascia corner brackets



4



Internal fascia corner brackets Rivets (for connecting gutters, etc.)

100x60x60mm pack ~250 4 1

Blade plates (two sizes):



## example:



## Side board flashing (custom made):







## example: