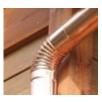

Endcap for above pipe 110mm 1

Lead flashing for 110mm pipe 300x400mm 1 to seal the pipe above:

similar to this:

External fascia corner brackets

4

Internal fascia corner brackets Rivets (for connecting gutters, etc.)