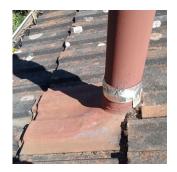

| Side board flashing, right | 2100mm | 2 |
|----------------------------|--------|---|
| (drawing below)            |        |   |
| Sheet lead, 300mm          | 3800mm | 2 |
| Round pipe, diameter 110mm | 1200mm | 1 |
| this is to hide this nine: |        |   |

Endcap for above pipe 110mm 1

Lead flashing for 110mm pipe 300x400mm 1 to seal the pipe above:

similar to this:

External fascia corner brackets

4

Internal fascia corner brackets Rivets (for connecting gutters, etc.)