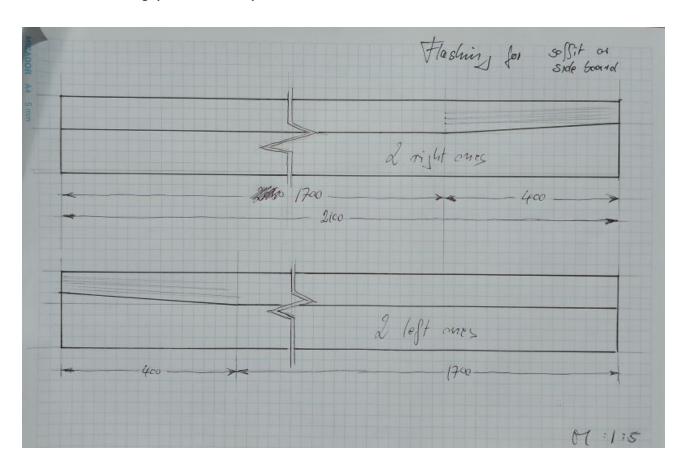

90mm

2

| Round pipe, 90mm              | 600mm  | 2  |
|-------------------------------|--------|----|
| Downpipe, 90mm                | 2750mm | 1  |
| Downpipe, 90mm                | 3150mm | 1  |
| Brackets for round gutter     | 150mm  | 44 |
| Blade plate 25x100mm 109      | 4100mm | 14 |
| degrees, zinc (drawing below) |        |    |
| Blade plate 30x250mm 109      | 4100mm | 15 |
| degrees, zinc (drawing below) |        |    |
| Side board flashing, left     | 2100mm | 2  |
| (drawing below)               |        |    |

| Side board flashing, right | 2100mm | 2 |
|----------------------------|--------|---|
| (drawing below)            |        |   |
| Sheet lead, 300mm          | 3800mm | 2 |
| Round pipe, diameter 110mm | 1200mm | 1 |
| this is to hide this nine: |        |   |

## Side board flashing (custom made):