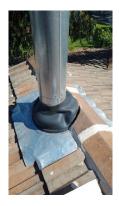

Endcap for above pipe 110mm 1

Lead flashing for 110mm pipe 300x400mm 1 to seal the pipe above:

similar to this:

External fascia corner brackets

4

Internal fascia corner brackets Rivets (for connecting gutters, etc.)