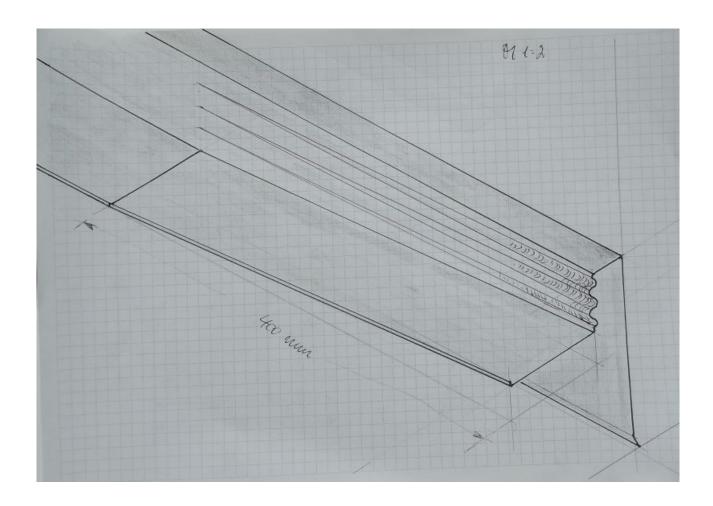

e plate 30x250mm 109      | 4100mm | 15 |
| degrees, zinc (drawing below) |        |    |
| Side board flashing, left     | 2100mm | 2  |
| (drawing below)               |        |    |

| Side board flashing, right | 2100mm | 2 |
|----------------------------|--------|---|
| (drawing below)            |        |   |
| Sheet lead, 300mm          | 3800mm | 2 |
| Round pipe, diameter 110mm | 1200mm | 1 |
| this is to hide this nine: |        |   |



Endcap for above pipe 110mm 1



Lead flashing for 110mm pipe 300x400mm 1 to seal the pipe above:



similar to this:



External fascia corner brackets



4



Internal fascia corner brackets Rivets (for connecting gutters, etc.)

100x60x60mm pack ~250 4 1

Blade plates (two sizes):



## example:



## Side board flashing (custom made):







## example: