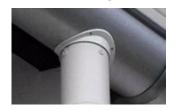

| Side board flashing, right | 2100mm | 2 |
|----------------------------|--------|---|
| (drawing below)            |        |   |
| Sheet lead, 300mm          | 3800mm | 2 |
| Round pipe, diameter 110mm | 1200mm | 1 |
| this is to hide this nine: |        |   |

Endcap for above pipe 110mm 1

Lead flashing for 110mm pipe 300x400mm 1 to seal the pipe above:

similar to this:

External fascia corner brackets

4

Internal fascia corner brackets Rivets (for connecting gutters, etc.)