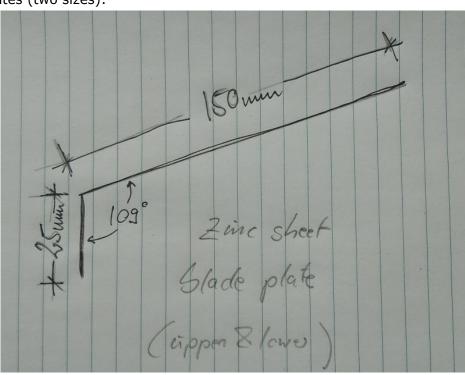

90mm

2

| Round pipe, 90mm              | 600mm  | 2  |
|-------------------------------|--------|----|
| Downpipe, 90mm                | 2750mm | 1  |
| Downpipe, 90mm                | 3150mm | 1  |
| Brackets for round gutter     | 150mm  | 44 |
| Blade plate 25x100mm 109      | 4100mm | 14 |
| degrees, zinc (drawing below) |        |    |
| Blade plate 30x250mm 109      | 4100mm | 15 |
| degrees, zinc (drawing below) |        |    |
| Side board flashing, left     | 2100mm | 2  |
| (drawing below)               |        |    |

100x60x60mm pack ~250 4 1

Blade plates (two sizes):