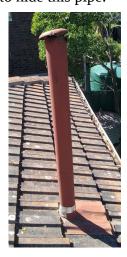

| Side board flashing, right | 2100mm | 2 |
|----------------------------|--------|---|
| (drawing below)            |        |   |
| Sheet lead, 300mm          | 3800mm | 2 |
| Round pipe, diameter 110mm | 1200mm | 1 |
| this is to hide this nine: |        |   |