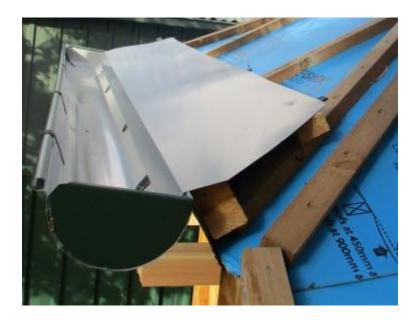

## Gutterwork

21 Tarni St, Fairview Park SA 5126 Andreas Junius andreas@junius.info

Request for a free quote, delivery of gutter material for re-roofing

Figure 1: dutch gable roof, 18.60 X 9.70m, pitch 18.7 deg.

Please note: the images just illustrate what kind of part I want

PartSizeQuantityHalf round gutters, 150mm6000mm6

Half round gutters, 150mm

4350mm

outside box miter for halfround gutter, 90 degrees  $800 \times 800 \text{mm}$  (if different, above length may need to be updated)